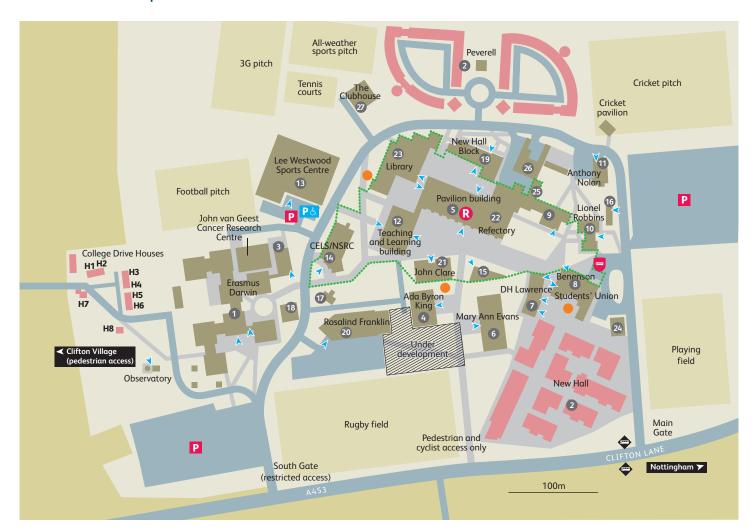

# Clifton Campus

| Ada Byron King building4                      |
|-----------------------------------------------|
| Anthony Nolan Trust Research Centre           |
| Benenson building                             |
| Bookshop                                      |
| Catalysis and Nanoscience Laboratory          |
| CELS building14                               |
| Coffee Bars                                   |
| Crime Scene Training Facility                 |
| DH Lawrence7                                  |
| Employability Team5                           |
| Erasmus Darwin building                       |
| Finance Office9                               |
| Gatehouse24                                   |
| Global Lounge6                                |
| Health Centre9                                |
| Imaging and Display Research Facility         |
| Interdisciplinary Biomedical Research Centre3 |
| John Clare lecture theatres 21                |
| Lecture theatres                              |
|                                               |

| Lee Westwood Sports Centre                |
|-------------------------------------------|
| Library                                   |
| Lionel Robbins building 10                |
| Maintenance                               |
| Mary Ann Evans building6                  |
| Natural Sciences Research Centre (NSRC)14 |
| New Hall Block                            |
| Pavilion building5                        |
| Print Shop 7                              |
| Rosalind Franklin building (Superlab)     |
| Student Accommodation                     |
| Student Services Centre9                  |
| Students' Union8                          |
| Supermarket7                              |
| Teaching and Learning building12          |
| The Clubhouse                             |
| The Point bar and diner8                  |
| The Refectory22                           |
| Wellbeing Centre                          |
| Security                                  |
| Tel: 0115 848 6600                        |

| Schools:                                                   |
|------------------------------------------------------------|
| Nottingham Institute of Education                          |
| School of Arts and Humanities                              |
| School of Science and Technology $1\ 3\ 6\ 11\ 16\ 17\ 18$ |