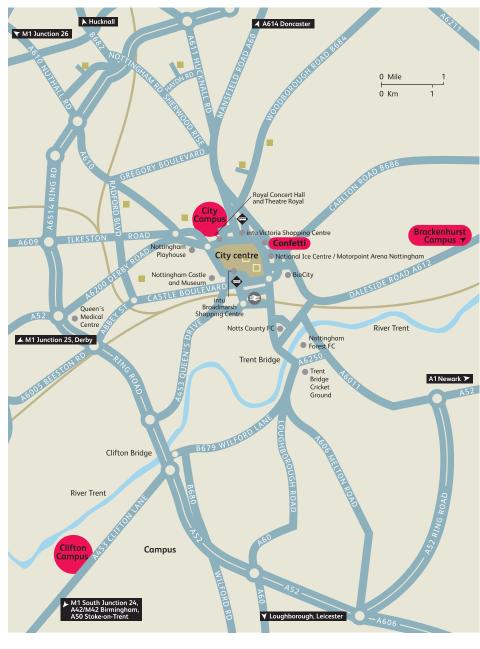

#### By car

Nottingham is at the heart of the country and is well served by the motorway network. The M1 passes close to the west of the city, the A42 / M42 link to the south-west of the city and the A1(M) to the east of the city.

The Clifton Campus is located on the A453 Clifton Lane. When using the M1 for Clifton Campus, exit at Junction 24 and follow the A453 for approximately five miles. From the city centre, follow signs out to the A453 (signposted to Birmingham).

#### Car parking

At the Clifton Campus, limited parking is available on site. Enter the campus through the Main Gate. Contact security at the car park barrier using the intercom and you will be directed to the student car park.

#### By bus

During term-time, the Go2 Uni 4 runs between the City Campus and Clifton Campus. The service leaves Burton Street (adjacent to The Cornerhouse) up to every seven minutes for the Clifton Campus, via the city centre and the railway station.

Out of term-time, use the Nottingham City Transport (NCT) service number 1, which picks up at the Broadmarsh Bus Station and railway station and drops off at the gates of Clifton Campus.

Tel: +44 (0)115 950 60 70 (NCT) www.nctx.co.uk

#### By coach

National Express coach services operate from the Broadmarsh Bus Station in Nottingham city centre, and the buses referred to above can be used to reach the Clifton Campus.

Tel: +44 (0)8717 818178 (National Express) www.nationalexpress.com

#### By rail

Nottingham Station is located in Nottingham city centre and is a short bus ride from the Clifton Campus. Use the buses detailed above to reach the Clifton Campus.

**Tel:** +44 (0)8457 484950 (National Rail Enquiries)